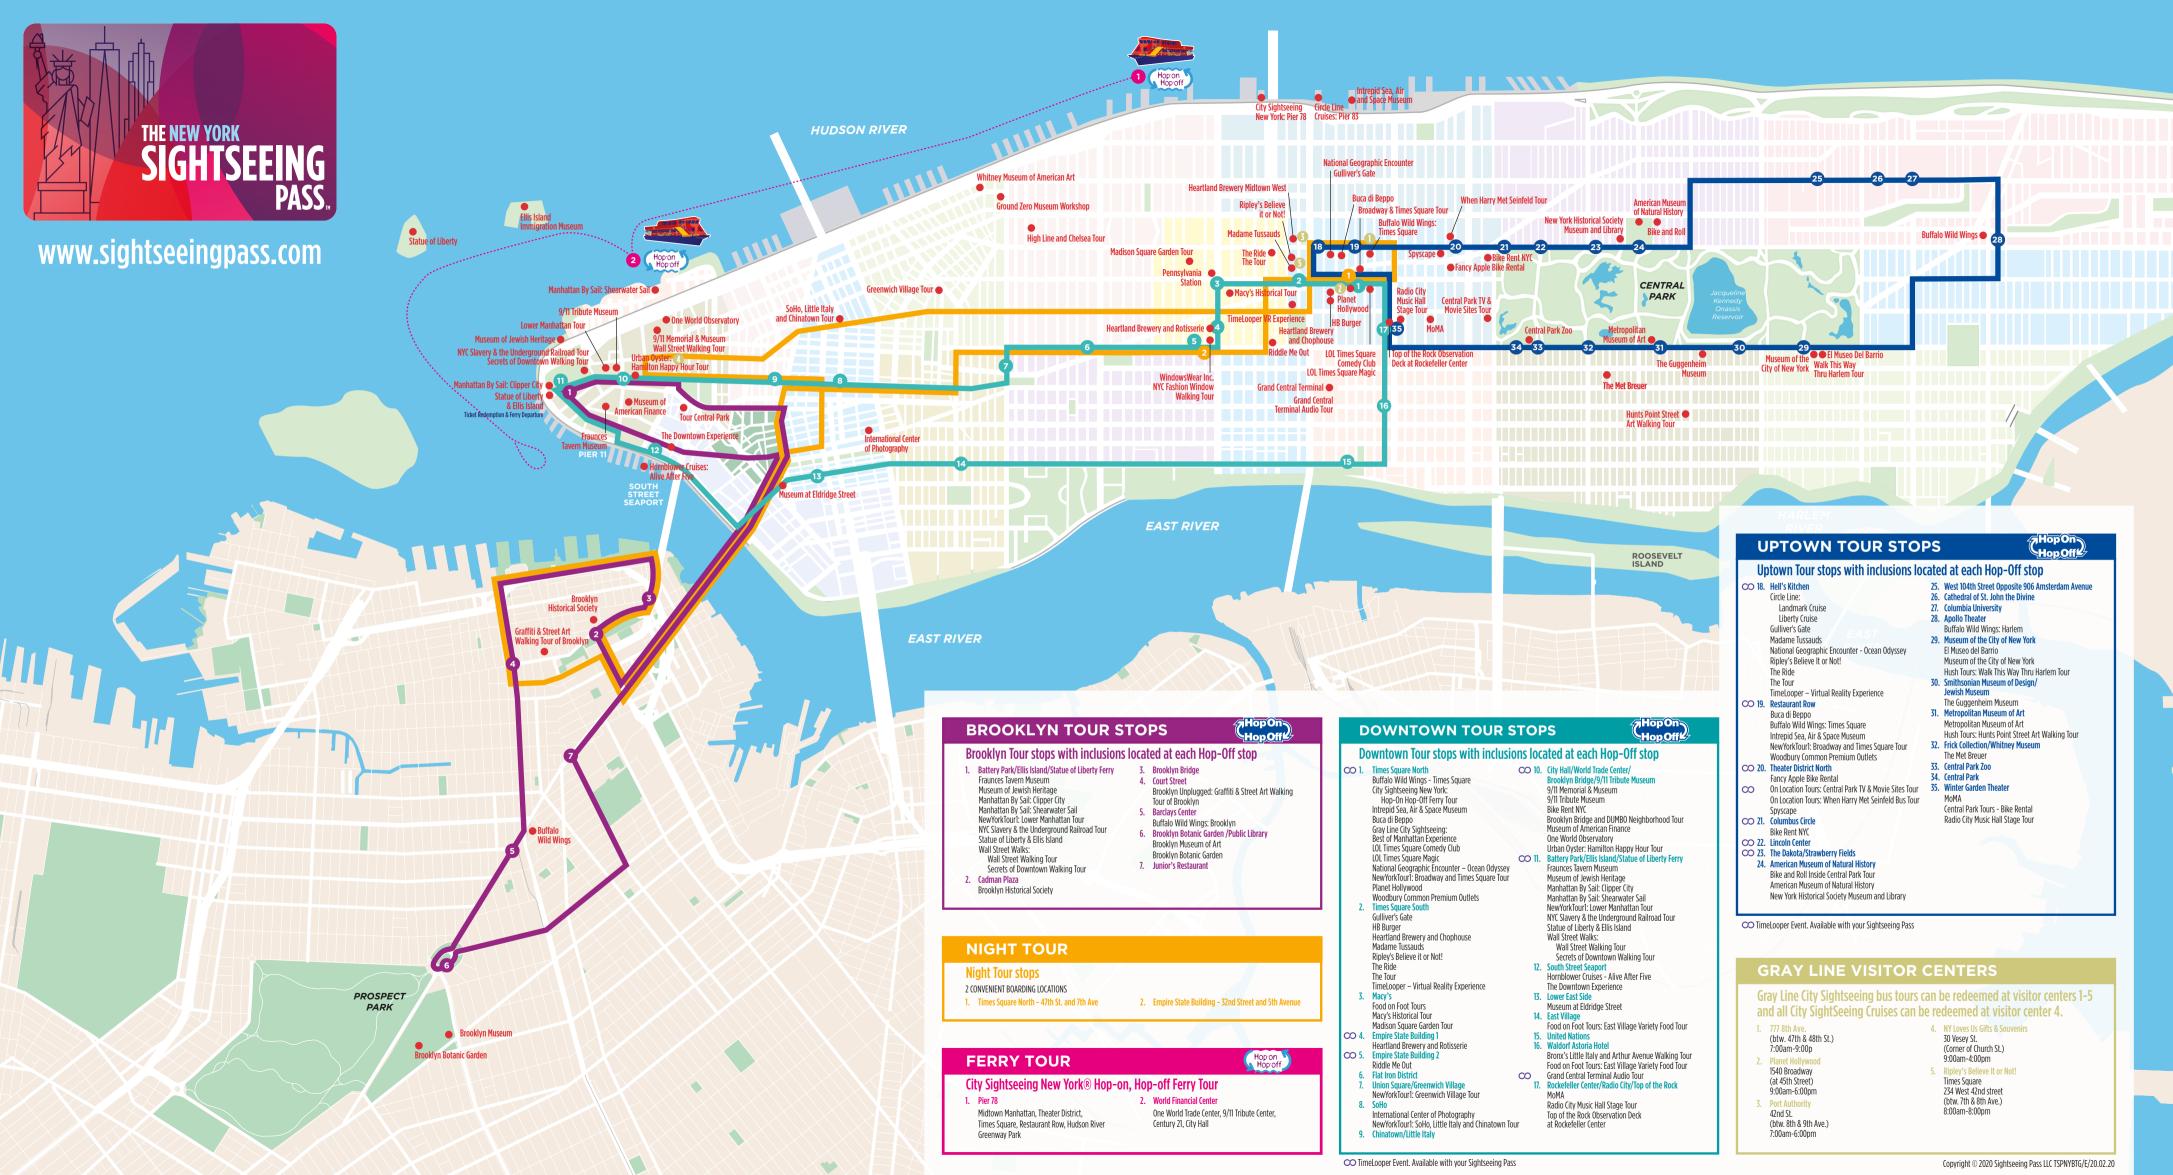

| ST RIVER |  |     |  |           |
|----------|--|-----|--|-----------|
|          |  |     |  | ROOSEVELT |
|          |  |     |  | ISLAND    |
|          |  | K A |  |           |
|          |  |     |  |           |
|          |  |     |  |           |
|          |  |     |  |           |

|                                      | DOWNTOWN TOUR STOPS                                                                                                                                                                                                                                                                                                                                                                                                                                                                                                                                                                                                                                                                                                                                                                                                                                                                                                                                                                                                                                                                                                                                                                                                                                                                                                                                                                                                                                                                                                                                                                                                                                                                                                                                                                                                                                                                                                                                                                                                                                                                                                                 |                                                                                                                                                                                                      |  |  |  |  |
|--------------------------------------|-------------------------------------------------------------------------------------------------------------------------------------------------------------------------------------------------------------------------------------------------------------------------------------------------------------------------------------------------------------------------------------------------------------------------------------------------------------------------------------------------------------------------------------------------------------------------------------------------------------------------------------------------------------------------------------------------------------------------------------------------------------------------------------------------------------------------------------------------------------------------------------------------------------------------------------------------------------------------------------------------------------------------------------------------------------------------------------------------------------------------------------------------------------------------------------------------------------------------------------------------------------------------------------------------------------------------------------------------------------------------------------------------------------------------------------------------------------------------------------------------------------------------------------------------------------------------------------------------------------------------------------------------------------------------------------------------------------------------------------------------------------------------------------------------------------------------------------------------------------------------------------------------------------------------------------------------------------------------------------------------------------------------------------------------------------------------------------------------------------------------------------|------------------------------------------------------------------------------------------------------------------------------------------------------------------------------------------------------|--|--|--|--|
| stop                                 | Downtown Tour stops with inclusions located at each Hop–Off stop                                                                                                                                                                                                                                                                                                                                                                                                                                                                                                                                                                                                                                                                                                                                                                                                                                                                                                                                                                                                                                                                                                                                                                                                                                                                                                                                                                                                                                                                                                                                                                                                                                                                                                                                                                                                                                                                                                                                                                                                                                                                    |                                                                                                                                                                                                      |  |  |  |  |
| & Street Art Walking<br>Dlic Library | <ul> <li>Construction of the second sec</li></ul> | enter/<br>ribute Museum<br>m<br>JMBO Neighborhood Tour<br>inance<br>'Happy Hour Tour<br>d/Statue of Liberty Ferry<br>m<br>tage<br>per City<br>arwater Sail<br>anhattan Tour<br>rground Railroad Tour |  |  |  |  |
| Street and 5th Avenue                | Madame Tussauds     Wall Street Walking       Ripley's Believe it or Not!     Secrets of Downtow       The Ride     12. South Street Seaport       The Tour     Hornblower Cruises - A       TimeLooper – Virtual Reality Experience     The Downtown Experience       3. Macy's     13. Lower East Side       Food on Foot Tours     Museum at Eldridge St                                                                                                                                                                                                                                                                                                                                                                                                                                                                                                                                                                                                                                                                                                                                                                                                                                                                                                                                                                                                                                                                                                                                                                                                                                                                                                                                                                                                                                                                                                                                                                                                                                                                                                                                                                         | n Walking Tour<br>live After Five<br>nce                                                                                                                                                             |  |  |  |  |
| Hoppon                               | CO       4. Empire State Building 1       15. United Nations         Heartland Brewery and Rotisserie       16. Waldorf Astoria Hotel         CO       5. Empire State Building 2       Bronx's Little Italy and                                                                                                                                                                                                                                                                                                                                                                                                                                                                                                                                                                                                                                                                                                                                                                                                                                                                                                                                                                                                                                                                                                                                                                                                                                                                                                                                                                                                                                                                                                                                                                                                                                                                                                                                                                                                                                                                                                                    |                                                                                                                                                                                                      |  |  |  |  |
| ribute Center,                       | Normation and a construction of the second sec           | age Tour                                                                                                                                                                                             |  |  |  |  |

| UPTOWN                                                                                                                                                                                                                                                                                                                                                                                                                                                                                                                  | TOUR STOPS                                                                                                                                                                                                                                                              | HopOn<br>HopOff                                                                                                                                                                                                                                                                                                                                                                                                                                                                                                                                                                                                                                                                              |
|-------------------------------------------------------------------------------------------------------------------------------------------------------------------------------------------------------------------------------------------------------------------------------------------------------------------------------------------------------------------------------------------------------------------------------------------------------------------------------------------------------------------------|-------------------------------------------------------------------------------------------------------------------------------------------------------------------------------------------------------------------------------------------------------------------------|----------------------------------------------------------------------------------------------------------------------------------------------------------------------------------------------------------------------------------------------------------------------------------------------------------------------------------------------------------------------------------------------------------------------------------------------------------------------------------------------------------------------------------------------------------------------------------------------------------------------------------------------------------------------------------------------|
| <ul> <li>18. Hell's Kitchen<br/>Circle Line:<br/>Landmark Cruise<br/>Liberty Cruise<br/>Gulliver's Gate<br/>Madame Tussauds<br/>National Geographic Enc<br/>Ripley's Believe It or Nol<br/>The Ride<br/>The Tour<br/>TimeLooper - Virtual Re</li> <li>19. Restaurant Row<br/>Buca di Beppo<br/>Buffalo Wild Wings: Tim<br/>Intrepid Sea, Air &amp; Space<br/>NewYorkTourl: Broadwa<br/>Woodbury Common Pre</li> <li>20. Theater District North<br/>Fancy Apple Bike Rental</li> <li>On Location Tours: Centr</li> </ul> | EAST<br>counter - Ocean Odyssey<br>tt<br>hality Experience<br>Museum<br>y and Times Square Tour<br>mium Outlets<br>al Park TV & Movie Sites Tour<br>h Harry Met Seinfeld Bus Tour<br>h Harry Met Seinfeld Bus Tour<br>Starla History<br>tau Park Tour<br>stural History | ed at each Hop-Off stop<br>West 104th Street Opposite 906 Amsterdam Avenue<br>Cathedral of St. John the Divine<br>Columbia University<br>Apollo Theater<br>Buffalo Wild Wings: Harlem<br>Museum of the City of New York<br>El Musee del Barrio<br>Museum of the City of New York<br>Hush Jours: Walk This Way Thru Harlem Tour<br>Smithsonian Museum of Design/<br>Jewish Museum<br>The Guggenheim Museum<br>Metropolitan Museum of Art<br>Hush Jours: Hunts Point Street Art Walking Tour<br>Frick Collection/Whitney Museum<br>The Met Breuer<br>Central Park Zoo<br>Central Park<br>Winter Garden Theater<br>MoMA<br>Central Park Tours - Bike Rental<br>Radio City Music Hall Stage Tour |
| CO TimeLooper Event. Available                                                                                                                                                                                                                                                                                                                                                                                                                                                                                          | with your Sightseeing Pass                                                                                                                                                                                                                                              |                                                                                                                                                                                                                                                                                                                                                                                                                                                                                                                                                                                                                                                                                              |
|                                                                                                                                                                                                                                                                                                                                                                                                                                                                                                                         | E VISITOR CE                                                                                                                                                                                                                                                            |                                                                                                                                                                                                                                                                                                                                                                                                                                                                                                                                                                                                                                                                                              |
|                                                                                                                                                                                                                                                                                                                                                                                                                                                                                                                         | eeing Cruises can be re                                                                                                                                                                                                                                                 | be redeemed at visitor centers 1–5<br>deemed at visitor center 4.<br>NY Loves Us Gifts & Souvenirs<br>30 Vesey St.<br>(correr of Church St.)                                                                                                                                                                                                                                                                                                                                                                                                                                                                                                                                                 |